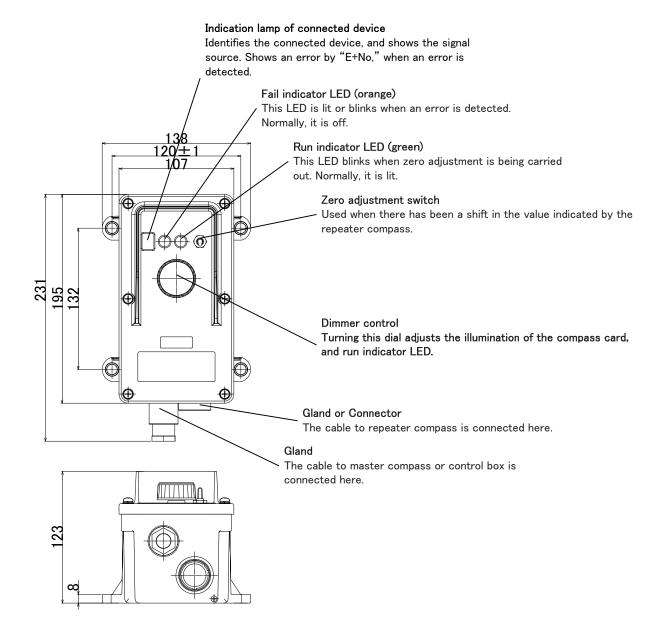

|
| X6          | -6           | GPTHS                                |
| Option      | <b>/</b> 48  | Signaling rate 4800bps(else 9600bps) |
|             | <b>∕</b> 384 | Signaling rate 38400bps              |
|             | /C           | Chinese name plate                   |

## CHANGES (compare to MKN019)

- •MKN020's case is made by plastic, while MKN019's is made by aluminum casting.
- •There are two PCB's, RPT CPU BD and TERMINAL BD for MKN019. With MKN020, there is only one PCB (RPT CPU BD).
- RPT CPU BD's of MKN019 and MKN020 are compatible (mounting holes are on the same positions).
- For the time being, both MKN019 and MKN020 will be available.
- This is not for CMZ900B2, only. This can be used with MKR050 for all CMZ900 models.

## [Outline Drawing]